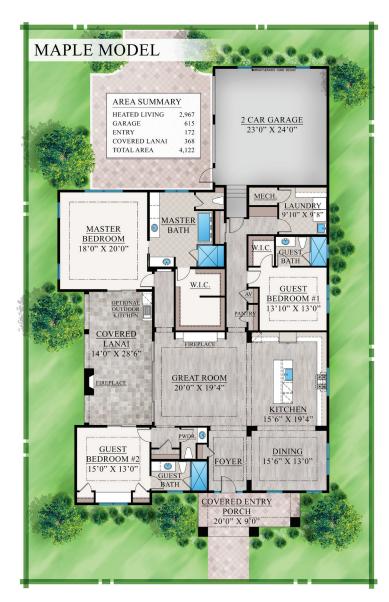

## MAPLE MODEL MODERN MOUNTAIN

3 BEDROOMS | 3.5 BATHS GREAT ROOM TOTAL HEATED LIVING SF: 2,967

CJAME COMMUNITIES ESTATE HOMES It Starts With A Good Foundation WWW.CJMLUXURYHOMES.COM

## MAPLE MODEL MODERN MOUNTAIN

3 BEDROOMS | 3.5 BATHS GREAT ROOM

TOTAL HEATED LIVING SF: 2,967

FOR MORE INFORMATION: (561) 723-6002 • www.cjmluxuryhomes.com

CIM COMMUNITIES ESTATE HOMES It Starts With A Good Foundation

Dimensions on the site plan are approximate. Builder reserves the right to make reasonable modifications to the plans and specifications, including house orientation on lot and reversal. All drawings are the artist's concept. Site plan is for conceptual purposes only. Subject to change without notice.