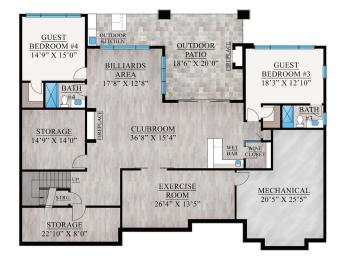

## WILLOW MODEL

4 BEDROOMS | 4.5 BATHS | STUDY GREAT ROOM | EXERCISE ROOM TOTAL HEATED LIVING SF: 5,468

CIANT COMMUNITIES ESTATE HOMES It Starts With A Good Foundation WWW.CJMLUXURYHOMES.COM

## 4 BEDROOMS | 4.5 BATHS | STUDY GREAT ROOM | EXERCISE ROOM

## TOTAL HEATED LIVING SF: 5,468

FOR MORE INFORMATION: (561) 723-6002 • www.cjmluxuryhomes.com

Dimensions on the site plan are approximate. Builder reserves the right to make reasonable modifications to the plans and specifications, including house orientation on lot and reversal. All drawings are the artist's concept. Site plan is for conceptual purposes only. Subject to change without notice.