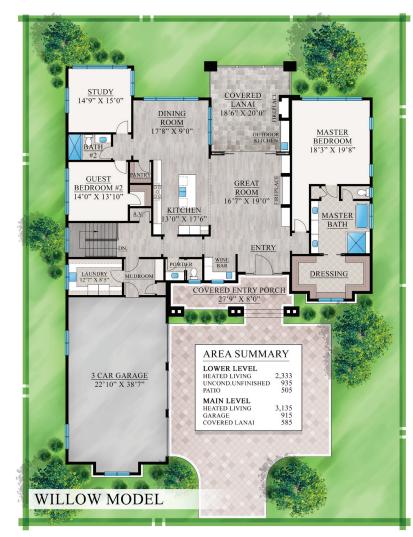

## WILLOW MODEL

4 BEDROOMS | 4.5 BATHS | STUDY GREAT ROOM | EXERCISE ROOM TOTAL HEATED LIVING SF: 5,468

CIANT COMMUNITIES ESTATE HOMES It Starts With A Good Foundation WWW.CJMLUXURYHOMES.COM

## 4 BEDROOMS | 4.5 BATHS | STUDY GREAT ROOM | EXERCISE ROOM

## TOTAL HEATED LIVING SF: 5,468

FOR MORE INFORMATION: (561) 723-6002 • www.cjmluxuryhomes.com

Dimensions on the site plan are approximate. Builder reserves the right to make reasonable modifications to the plans and specifications, including house orientation on lot and reversal. All drawings are the artist's concept. Site plan is for conceptual purposes only. Subject to change without notice.